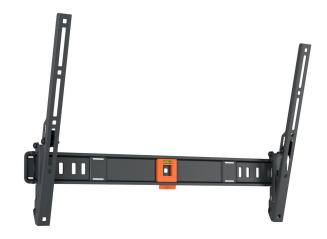

## **TVM 1613 Tilting TV Wall Mount**

#### Tilting TV wall mount for TVs from 40 to 77 inches

Want to hang your TV a bit higher on the wall and still enjoy watching it? This QUICK Tilt TV wall mount is exactly what you are looking for. You can install it extremely quickly and easily. In no more than 20 minutes, your TV is firmly in place. You can then tilt the TV 5°, 10° or 15° to set the ideal viewing angle. The TV wall mount is suitable for TVs from 40 to 77 inches and weighing up to 35 kg.