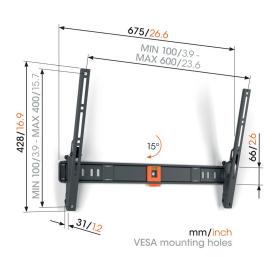

Max. weight load (kg/Lbs) 35 / 77.16

Min. hole pattern 100mm x 100mm

600mm x 400mm Max. hole pattern Max. bolt size M8 Max. height of interface (mm) 428 Max. width of interface (mm) 675 ΤÜV Certifications 600 Max. horizontal hole pattern (mm) Max. vertical hole pattern (mm) 400 Min. distance to the wall (mm / inch) 31 / 1.22 Min. horizontal hole pattern (mm) 100 Min. vertical hole pattern (mm) 100