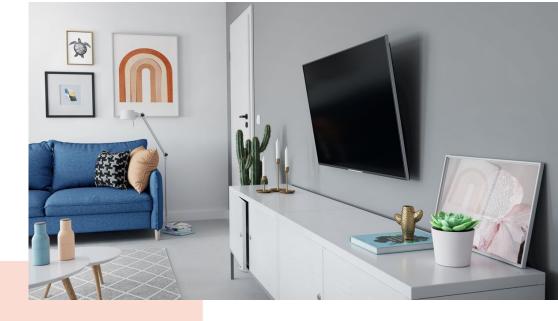

#### Tilting TV wall mount for TVs from 40 to 77 inches

Want to hang your TV a bit higher on the wall and still enjoy watching it? This QUICK Tilt TV wall mount is exactly what you are looking for. You can install it extremely quickly and easily. In no more than 20 minutes, your TV is firmly in place. You can then tilt the TV 5°, 10° or 15° to set the ideal viewing angle. The TV wall mount is suitable for TVs from 40 to 77 inches and weighing up to 35 kg.