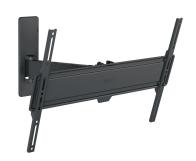

# TVM 1623 Full-Motion TV Wall Mount

#### Full-motion TV wall mount for TVs from 40 to 77 inches

With this QUICK Full-Motion TV wall mount, you can always watch your TV comfortably wherever you are in the room. The wall mount can turn up to 120° and tilt up to 15°. Installation is extremely easy. You can mount your TV nice and safely on the wall in max. 30 minutes. The TV wall mount is suitable for TVs from 40 to 77 inches and weighing up to 35 kg.