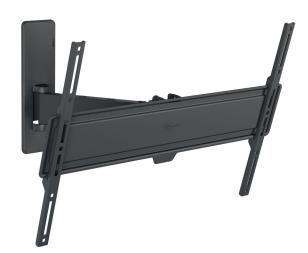

# TVM 1623 Full-Motion TV Wall Mount

#### Full-motion TV wall mount for TVs from 40 to 77 inches

With this QUICK Full-Motion TV wall mount, you can always watch your TV comfortably wherever you are in the room. The wall mount can turn up to 120° and tilt up to 15°. Installation is extremely easy. You can mount your TV nice and safely on the wall in max. 30 minutes. The TV wall mount is suitable for TVs from 40 to 77 inches and weighing up to 35 kg.