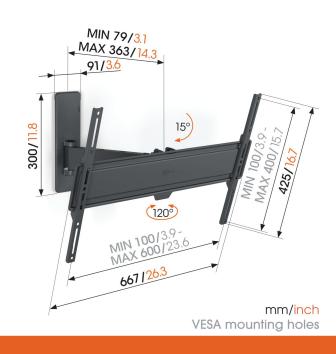

Min. screen size (inch)

Max. screen size (inch)

Max. weight load (kg/Lbs)

Min. hole pattern

Max. hole pattern

Max. bolt size

Max. height of interface (mm)

Max. width of interface (mm)

Cable management

Certifications

Max. distance to the wall (mm / inch)

Max. horizontal hole pattern (mm)

Max. vertical hole pattern (mm)

Min. distance to the wall (mm / inch)

Min. horizontal hole pattern (mm)

Min. vertical hole pattern (mm)

Number of pivot points

Spirit level included

Universal or fixed hole pattern

1816230

Black

8712285356445

L

Yes

Tilt up to 15°

Motion (up to 120°)

5 years

40

77

35 / 77.16

100mm x 100mm

600mm x 400mm

M8

428

667

Cable strap

ΤÜV

363 / 14.29

600

400

79 / 3.11

100

100

2 Yes

Universal

VOGEL'S HOLDING BV (©)

All rights reserved.