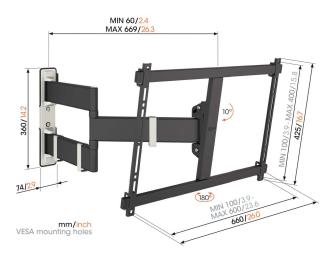

### **Specifications**

Article number (SKU) 3838450

Colour Black

EAN single box 8712285363368

Product size XL
Height 425
Width 672
Depth 60
TÜV certified Yes

Tilt up to 10°

Turn Full motion (up to 180°)

Guarantee 10 years

Min. screen size (inch) 55

Max. screen size (inch) 100

Min. hole pattern 100mm x 100mm Max. hole pattern 600mm x 400mm

Max. bolt sizeM8Max. height of interface (mm)425Max. width of interface (mm)672

Cable management Cable clips

Certifications

TÜV

Max. horizontal hole pattern (mm)

600

Max. vertical hole pattern (mm)

400

Min. horizontal hole pattern (mm)

100

Min. vertical hole pattern (mm)

Number of pivot points

3

Spirit level included

Ves

Universal

VOGEL'S HOLDING BV (©)

All rights reserved.
Subject to printing errors, technical and price