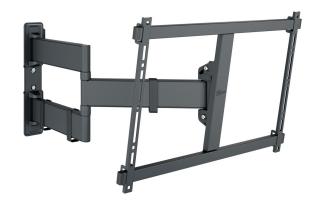

### Stylish and safe: full-motion TV wall mount for TVs from 55 to 100 inches

This is the one: the strongest Full-Motion+ TV wall mount in our family-friendly COMFORT series. Stylish and safe. The wall mount is suitable for TVs up to 100 inches in size and weighing up to 55 kg. Depending on your TV size, the wall mount can be rotated up to 180° and tilted up to 10° for optimal viewing comfort. Your TV is guaranteed to be mounted safely and securely. If you would like to enjoy your large TV to the fullest from every angle, this is the TV wall mount you need.

#### **Key Benefits**

- Smooth OneFinger™ Movement Thanks to coated bearings and precision steel shafts
- Keep your TV always level (horizontally and vertically)
- Cable clips included: Guide your cables from TV to wall
- Turn your TV up to 180° thanks to long arms
- Avoid reflections: tilt up to 10°