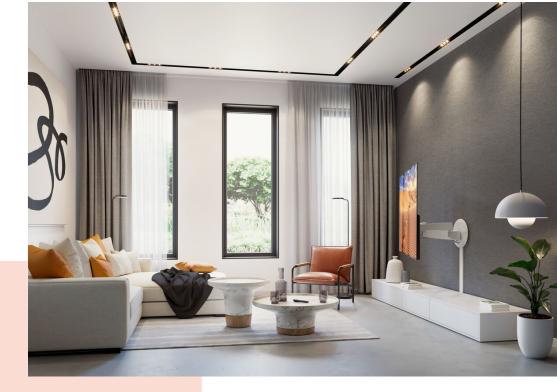

#### Motorized TV mount with unmatched design

The SIGNATURE MotionMount TV wall mount is the absolute top model from Vogel's. The motorized TV wall mount automatically turns toward you when you turn on your TV. The refined design blends seamlessly with large, ultra-slim TVs, such as OLED and QLED TVs. You can operate the wall mount via voice, app or remote control. The wall mount is suitable for screens from 40 to 77 inches in size and with a maximum weight of 35 kg. You can turn your TV up to 120° for maximum viewing pleasure.