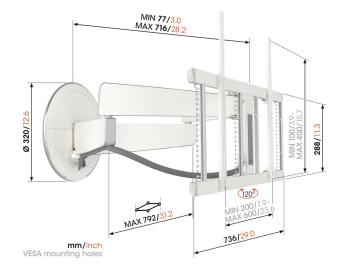

# **Specifications**

Article number (SKU) Colour EAN single box Product size Height Width TÜV certified Turn

Guarantee electrical parts Min. screen size (inch) Max. screen size (inch) Min. hole pattern Max. hole pattern Max. height of interface (mm) Max. width of interface (mm) App Controlled Cable management

Certifications Max. horizontal hole pattern (mm) Max. vertical hole pattern (mm) Motorized Number of pivot points Remote controlled Universal or fixed hole pattern Voltage Awards Max. thickness desk