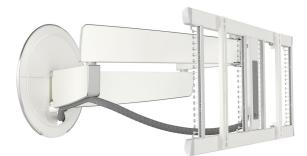

#### Motorized TV mount with unmatched design

The SIGNATURE MotionMount TV wall mount is the absolute top model from Vogel's. The motorized TV wall mount automatically turns toward you when you turn on your TV. The refined design blends seamlessly with large, ultra-slim TVs, such as OLED and QLED TVs. You can operate the wall mount via voice, app or remote control. The wall mount is suitable for screens from 40 to 77 inches in size and with a maximum weight of 35 kg. You can turn your TV up to 120° for maximum viewing pleasure.