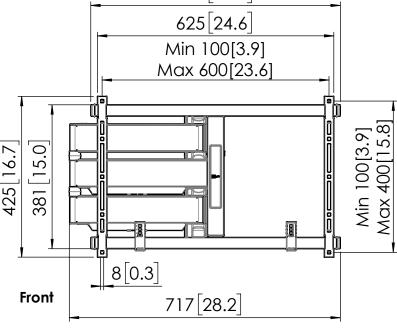

## Side Home position

74[2.9]

Back

Note: This document and specifications herein are confidential and the exclusive property of Vogel's Products b.v. Neither this design nor any information contained in this drawing may be reproduced or disclosed to others without written consent of Vogel's Products b.v. The design and information will not be reproduced, copied or used, either in part or in its entirety, as the basis for the manufacture or sale of items without written permission.