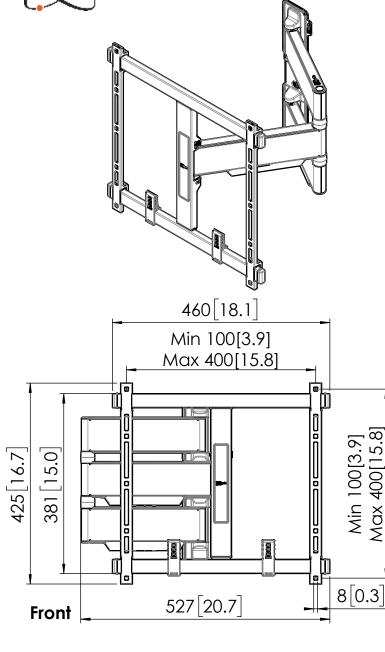

## Product data sheet TVM 5445

Dimensions in mm [inch]

| Screen sizes: |  |
|---------------|--|
| Max weight:   |  |

## Wall mounting kit:

813 [32"] - 1651 [65"] 35 kg / 77 lbs

Wall mounting kit D (contains) Fischer DUOPOWER 10x50 (4x) Hex. socket flat head wood screw 8x70 (4x) Washer 8.2x26x1.25mm (2x)

## Screen mounting kit:

Screen mounting kit E

Note: This document and specifications herein are confidential and the exclusive property of Vogel's Products b.v. Neither this design nor any information contained in this drawing may be reproduced or disclosed to others without written consent of Vogel's Products b.v. The design and information will not be reproduced, copied or used, either in part or in its entirety, as the basis for the manufacture or sale of items without written permission. Warning: Rease study all instructions and illustrations carefully before installation. Information in this document is subject to change without further notice. Extended position