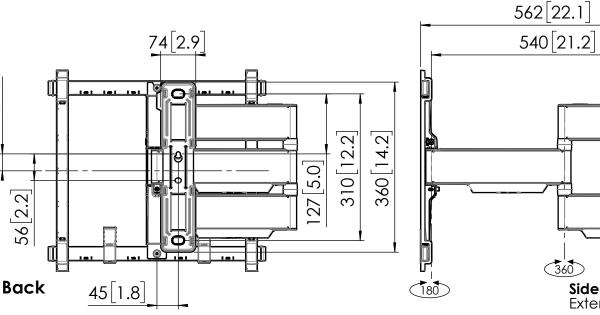

## Screen mounting kit:

Screen mounting kit E

Note: This document and specifications herein are confidential and the exclusive property of Vogel's Products b.v. Neither this design nor any information contained in this drawing may be reproduced or disclosed to others without written consent of Vogel's Products b.v. The design and information will not be reproduced, copied or used, either in part or in its entirety, as the basis for the manufacture or sale of items without written permission. Warning: Rease study all instructions and illustrations carefully before installation. Information in this document is subject to change without further notice. Extended position