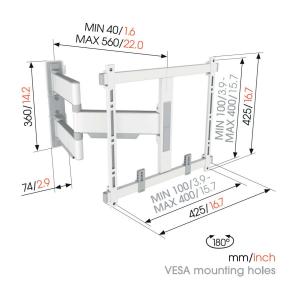

### **Specifications**

Article number (SKU) 5854451
Colour White

EAN single box 8712285355028

Product size M
TÜV certified Yes

Turn Full motion (up to 180°)

Guarantee 15 years
Min. screen size (inch) 32
Max. screen size (inch) 65
Max. variable lead (leaf lea) 35 (77.1)

Max. weight load (kg/Lbs)35 / 77.16Max. bolt sizeM8Max. height of interface (mm)425Max. width of interface (mm)460

Cable management Cable fingers for cable management

on the back of your TV CIS® Cable

Inlay System

Certifications TÜV

Max. distance to the wall (mm / inch) 562 / 22.13

Max. horizontal hole pattern (mm)400Max. vertical hole pattern (mm)400Min. distance to the wall (mm / inch)40 / 1.57Min. horizontal hole pattern (mm)100Min. vertical hole pattern (mm)100Number of pivot points3Spirit level includedYes