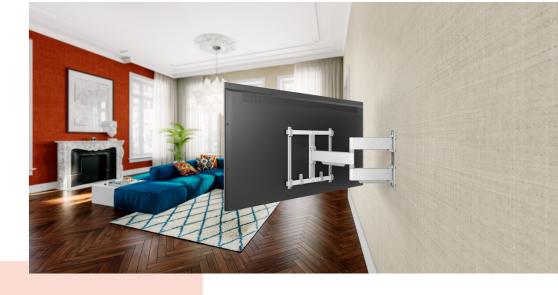

### Full-motion, ultra-slim TV wall mount for high-end TVs from 32 to 65 inches

With the elegant ELITE Full-Motion+ TV wall mount, you're choosing design and performance. The wall mount is specially designed for TVs from 32 to 65 inches in size and weighing up to 35 kg, and can be turned up to 180°, allowing you to optimally enjoy your TV from any corner in the room. In the starting position, there is only 4 cm between the TV and the wall. Available in White and Platinum Grey colours.

# TVM 5445 Full-Motion TV Wall Mount (white)