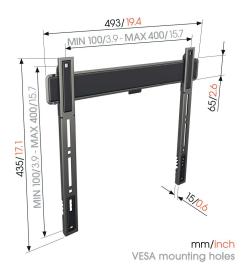

# **Specifications**

Article number (SKU)

Colour Black
EAN single box 8712285353086
Product size M
TÜV certified Yes
Guarantee 15 years

5854050

 Guarantee
 15 ye

 Min. screen size (inch)
 32

 Max. screen size (inch)
 77

 Max. weight load (kg)
 75

 Max. bolt size
 M8

 Max. width of interface (mm)
 493

Cable management Cable clip

Max. horizontal hole pattern (mm)400Max. vertical hole pattern (mm)400Min. distance to the wall (mm)15Min. horizontal hole pattern (mm)100Min. vertical hole pattern (mm)100Spirit level includedYes