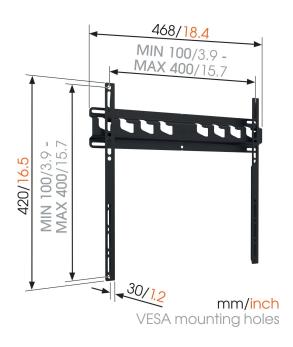

## **Specifications**

Article number (SKU) 8553000
Colour Black

EAN single box 8712285331329

Product size M
TÜV certified Yes
Guarantee 2 years
Min. screen size (inch) 32
Max. screen size (inch) 65

Max. weight load (kg/Lbs)60 / 132.28Min. hole pattern100mm x 100mmMax. hole pattern400mm x 400mm

Max. bolt sizeM8Max. height of interface (mm)420Max. width of interface (mm)468CertificationsTÜVMin. distance to the wall (mm / inch)30 / 1.18Universal or fixed hole patternUniversal

VOGEL'S HOLDING BV (©)