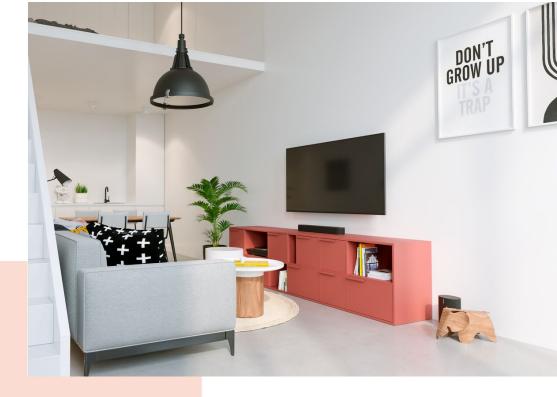

## For TVs from 32 up to 65 inch (165 cm)

With a TV between 32 and 65 inches (max. 60 kg), you want the security of a sturdy mount like the MA 3000. This TV mount has a minimalist design that fits perfectly into a sleek interior.