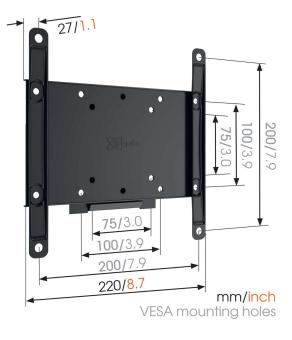

# **Specifications**

Universal or fixed hole pattern

Article number (SKU) 8552000 Colour Black 8712285331244 EAN single box Product size S TÜV certified Yes Guarantee 2 years Min. screen size (inch) 19 43 Max. screen size (inch) 30 / 66.14 Max. weight load (kg/Lbs) Max. bolt size M8 Max. height of interface (mm) 220 Max. width of interface (mm) 220 Certifications ΤÜV Min. distance to the wall (mm / inch) 27 / 1.06