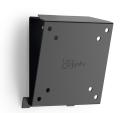

## **MA 1010 Tilting TV Wall Mount**

#### **Key Benefits**

- Reliable quality for an affordable price
- Tilt (up to 15°) to avoid reflections

### For TVs up to 26 inch (66 cm)

The MA 1010 wall mounts are suitable for TVs from 17 to 26 inch (43 to 66 cm). These space-saving mounts support TVs up to 30 kg. Tilting wall mounts provide a comfortable viewing position An M-series tilting wall mount allows you to mount your TV high up on the wall and out of the way, while still enjoying a comfortable viewing position. A tilting wall mount is also ideal to avoid reflections and glare.