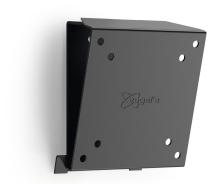

## **MA 1010 Tilting TV Wall Mount**

#### **Key Benefits**

- Reliable quality for an affordable price
- Tilt (up to 15°) to avoid reflections

### For TVs up to 26 inch (66 cm)

The MA 1010 wall mounts are suitable for TVs from 17 to 26 inch (43 to 66 cm). These space-saving mounts support TVs up to 30 kg. Tilting wall mounts provide a comfortable viewing position An M-series tilting wall mount allows you to mount your TV high up on the wall and out of the way, while still enjoying a comfortable viewing position. A tilting wall mount is also ideal to avoid reflections and glare.