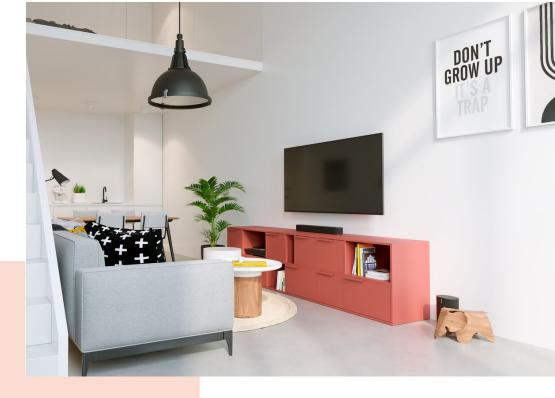

### For TVs up to 26 inch (66 cm)

The MA 1000 wall mounts are suitable for TVs from 17 to 26 inch (43 to 66 cm). These space-saving mounts support TVs up to 30 kg. Flat wall mounts for when space is at a premium A flat M-series wall mount is a great solution if you want to save the maximum amount of space. Enjoy your TV when you're watching it, and enjoy the extra space in your room when you're not.