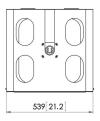

## **Specifications**

Article number (SKU) 7093204 Colour Silver

EAN single box 8712285322723

 Height
 323

 Width
 539

 Depth
 515

 Guarantee
 5 years

VOGEL'S HOLDING BV (©)