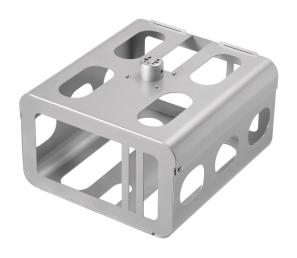

## PPA 320 Projector anti-theft Housing

The PPA 310 is an anti-theff housing for small-medium sized projectors, while the PPA 320 is designed for the bigger size projectors. Both offer maximum protection to projectors in schools and public environment. Max. projector size  $510 \times 460 \times 180 \text{ mm}$  (W x D x H)

## PPA 320 Projector anti-theft Housing