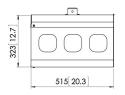

## **Specifications**

Article number (SKU) 7093204 Colour Silver

EAN single box 8712285322723

 Height
 323

 Width
 539

 Depth
 515

 Guarantee
 5 years

VOGEL'S HOLDING BV (©)