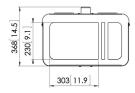

## **Specifications**

Article number (SKU) 7093204 Colour Silver

EAN single box 8712285322723

 Height
 323

 Width
 539

 Depth
 515

 Guarantee
 5 years

VOGEL'S HOLDING BV (©)