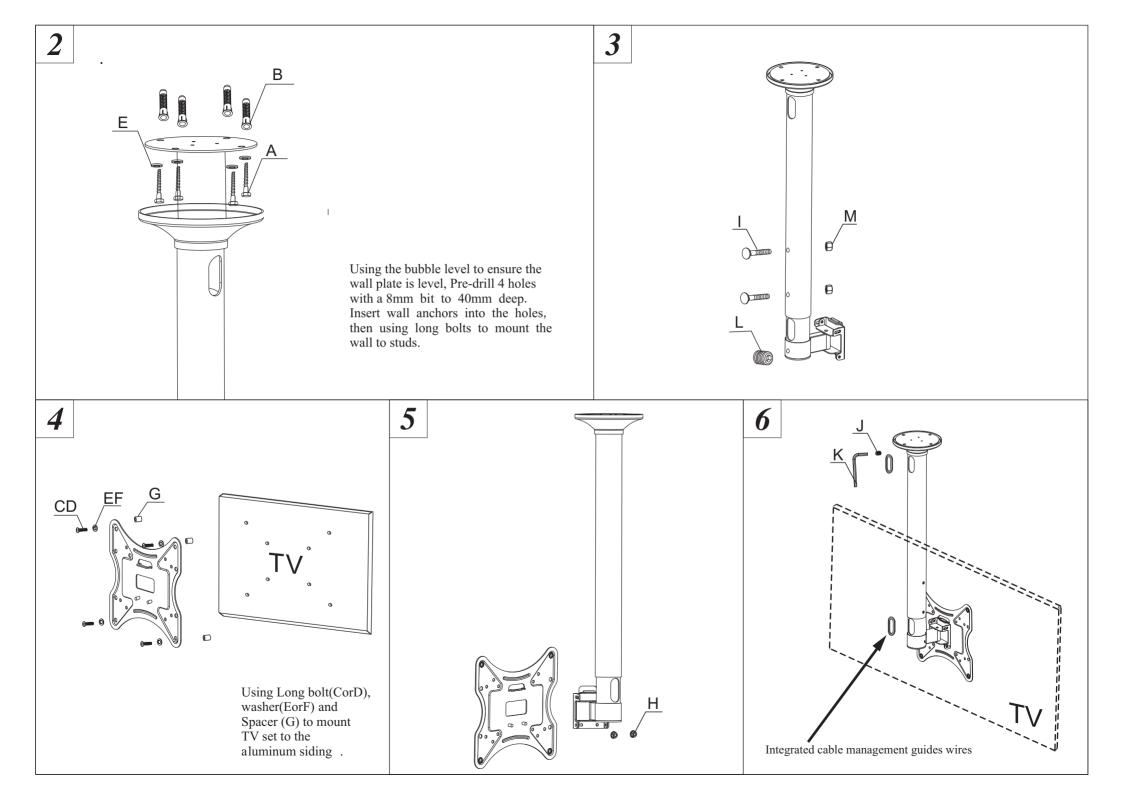

|  | E | 0           | Φ6x16 washer            | x8 |
|--|---|-------------|-------------------------|----|
|  | F |             | Φ8 washer               | x4 |
|  | G |             | Ф6plastic spacer        | x4 |
|  | Η |             | M6 Nut                  | x2 |
|  | I |             | M6x70mm Carriage Bolts  | x2 |
|  | J | <b>(</b> () | M5 Fastening screw      | x1 |
|  | K |             | 2.5mm Allen Key         | x1 |
|  | L |             | M6 Fastening screw      | x1 |
|  | М |             | M6 Screw nut            | x2 |
|  | N |             | M6x16mm flat head screw | x3 |
|  | 0 |             | 3mm Allen Key           | x1 |
|  |   |             |                         |    |

M6x20mm Cross round screw

х4

Instruction of installation operation

D