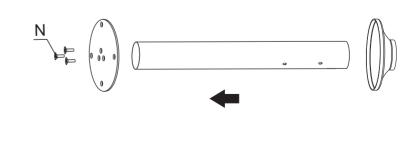

## Screw spare parts list

| No. | Description                            | Specifications Model      | Qty. |
|-----|----------------------------------------|---------------------------|------|
| 1   | • •                                    | Projector wall plate      | x1   |
| 2   | <b>A</b>                               | Panel                     | x1   |
| 3   |                                        | Connection fittings       | x1   |
| 4   |                                        | Plastic cover             | x1   |
| 5   |                                        | Rubber ring               | x2   |
| 6   |                                        | Wall plate                | x1   |
| Α   | ###################################### | M6x55mm Wallboard screw   | x4   |
| В   |                                        | Ф10 Plastic screw         | x4   |
| С   | <b>-</b> @                             | M8x16mm Cross round screw | x4   |

M6x20mm Cross round screw

х4

Instruction of installation operation

D