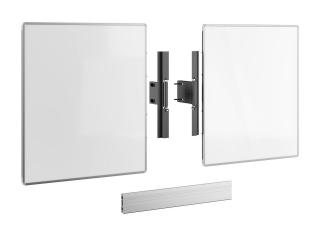

## Whiteboard Set for 86"

This RISE A228 Whiteboard Set 86" is custom made for the Vogel's RISE motorized display lift trolley or floor stand. With this accessory, you can mount a whiteboard to the left and right of a 86-inch display. Added counterweights ensure a safe installation and use. The enamel steel boards feature hinges developed by Vogel's. As a result, the whiteboards do not spontaneously open, even after frequent use. Easy to install The adjustable hinges on this accessory set allow you to vary the depth, height and width so that the whiteboards always fit the display, whatever display you are using.