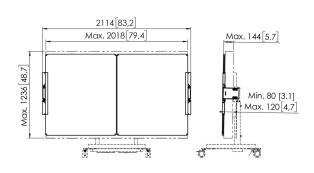

## **Specifications**

Article number (SKU) 7302280

Colour Black

EAN single box 8712285358944

Height 1157
Width 4130
Depth 142
TÜV certified Yes
Tilt Tilt -4°/+4°
Guarantee 5 years
Adjustable depth True

Adjustable height True

Max. screen size (inch) 86

Min. screen size (inch) 86

VOGEL'S HOLDING BV (c)

All rights reserved.
Subject to printing errors, technical and price amendments.

Date: 2022-02-21