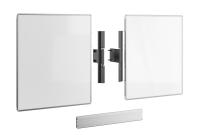

## Whiteboard Set for 86"

This RISE A228 Whiteboard Set 86" is custom made for the Vogel's RISE motorized display lift trolley or floor stand. With this accessory, you can mount a whiteboard to the left and right of a 86-inch display. Added counterweights ensure a safe installation and use. The enamel steel boards feature hinges developed by Vogel's. As a result, the whiteboards do not spontaneously open, even after frequent use. Easy to install The adjustable hinges on this accessory set allow you to vary the depth, height and width so that the whiteboards always fit the display, whatever display you are using.