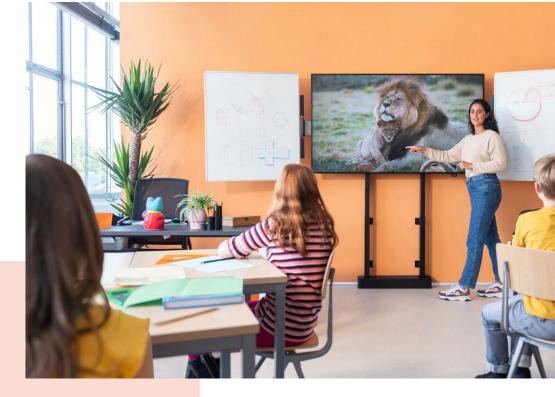

#### Whiteboard Set for 65"

This RISE A226 Whiteboard Set 65" is custom made for the Vogel's RISE motorized display lift trolley or floor stand. With this accessory, you can mount a whiteboard to the left and right of a 65-inch display. Added counterweights ensure a safe installation and use. The enamel steel boards feature hinges developed by Vogel's. As a result, the whiteboards do not spontaneously open, even after frequent use. Easy to install The adjustable hinges on this accessory set allow you to vary the depth, height and width so that the whiteboards always fit the display, whatever display you are using.