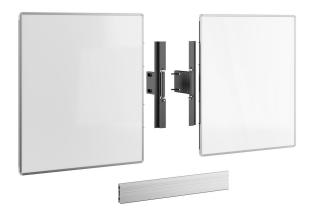

#### Whiteboard Set for 65"

This RISE A226 Whiteboard Set 65" is custom made for the Vogel's RISE motorized display lift trolley or floor stand. With this accessory, you can mount a whiteboard to the left and right of a 65-inch display. Added counterweights ensure a safe installation and use. The enamel steel boards feature hinges developed by Vogel's. As a result, the whiteboards do not spontaneously open, even after frequent use. Easy to install The adjustable hinges on this accessory set allow you to vary the depth, height and width so that the whiteboards always fit the display, whatever display you are using.