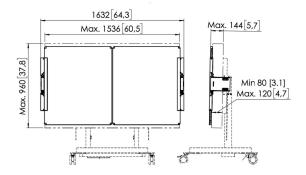

# **Specifications**

| Article number (SKU)    |  |
|-------------------------|--|
| Colour                  |  |
| EAN single box          |  |
| Height                  |  |
| Width                   |  |
| Depth                   |  |
| TÜV certified           |  |
| Tilt                    |  |
| Guarantee               |  |
| Adjustable depth        |  |
| Adjustable height       |  |
| Max. screen size (inch) |  |
| Min. screen size (inch) |  |
|                         |  |

7302260 Black 8712285358906 892 3166 142 Yes Tilt -4°/+4° 5 years True True 55

VOGEL'S HOLDING BV (c)

All rights reserved. Subject to printing errors, technical and price amendments.

Date: 2022-02-21

Vogel's. For Sure.