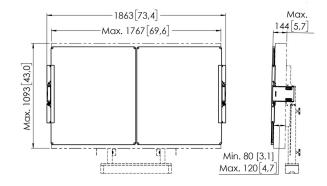

# **Specifications**

| Article number (SKU)    |
|-------------------------|
| Colour                  |
| EAN single box          |
| Height                  |
| Width                   |
| Depth                   |
| TÜV certified           |
| Tilt                    |
| Guarantee               |
| Adjustable depth        |
| Adjustable height       |
| Max. screen size (inch) |
| Min. screen size (inch) |
|                         |

7302170 Black 8712285356865 1020 3627 142 Yes Tilt -4°/+4° 5 years True True 75 75

VOGEL'S HOLDING BV (c)

All rights reserved. Subject to printing errors, technical and price amendments.

Date: 2022-02-21