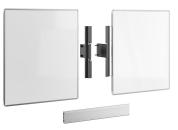

### Whiteboard Set for 75"

This RISE A217 Whiteboard Set 75" is custom made for the Vogel's RISE motorized display lift floor-wall solution. With this accessory, you can mount a whiteboard to the left and right of a 75-inch display. The enamel steel boards feature hinges developed by Vogel's. As a result, the whiteboards do not spontaneously open, even after frequent use. Easy to install The adjustable hinges on this accessory set allow you to vary the depth, height and width so that the whiteboards always fit the display, whatever display you are using.