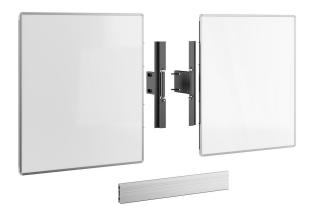

### Whiteboard Set for 75"

This RISE A217 Whiteboard Set 75" is custom made for the Vogel's RISE motorized display lift floor-wall solution. With this accessory, you can mount a whiteboard to the left and right of a 75-inch display. The enamel steel boards feature hinges developed by Vogel's. As a result, the whiteboards do not spontaneously open, even after frequent use. Easy to install The adjustable hinges on this accessory set allow you to vary the depth, height and width so that the whiteboards always fit the display, whatever display you are using.