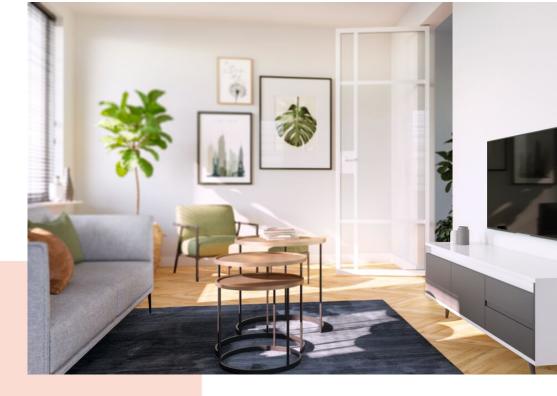

## Stylish and safe: flat TV wall mount for TVs from 19 to 50 inches

This TV wall mount from the COMFORT Fixed series is the ideal solution if you want to mount your TV safely and stylishly on the wall. The TV wall mount is suitable for TVs from 19 to 50 inches and weighing up to 30 kg. There is only 2.2 cm between your TV and the wall. The COMFORT Fixed TV wall mount is a fixed wall mount. It cannot be turned or tilted. The perfect choice if you sit directly in front of the TV.