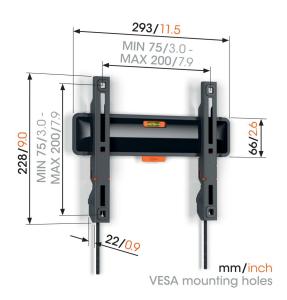

# **Specifications**

Article number (SKU) 3832030
Colour Black

EAN single box 8712285349546

Product size S Height 228 Width 293 TÜV certified Yes Guarantee 10 years 19 Min. screen size (inch) Max. screen size (inch) 50 Max. weight load (kg) 30

Min. hole pattern 75mm x 75mm x 75mm x 200mm x 200mm x 200mm x 200mm x 200mm

Max. bolt size M8 Max. height of interface (mm) 228 Max. width of interface (mm) 293 Max. horizontal hole pattern (mm) 200 Max. vertical hole pattern (mm) 200 Min. distance to the wall (mm) 22 Service position Yes Spirit level included Yes Universal or fixed hole pattern Universal