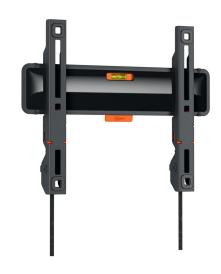

## **TVM 3203 Fixed TV Wall Mount**

#### **Key Benefits**

- Framed like a painting: just 2.2 cm from the wall
- Lock your TV with a single click through ClickLoc™
- Spirit level included
- Protective TV patches Protect the rear of your TV with soft protective patches
- Easy cable access

## Stylish and safe: flat TV wall mount for TVs from 19 to 50 inches

This TV wall mount from the COMFORT Fixed series is the ideal solution if you want to mount your TV safely and stylishly on the wall. The TV wall mount is suitable for TVs from 19 to 50 inches and weighing up to 30 kg. There is only 2.2 cm between your TV and the wall. The COMFORT Fixed TV wall mount is a fixed wall mount. It cannot be turned or tilted. The perfect choice if you sit directly in front of the TV.