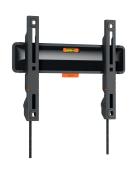

## **TVM 3203 Fixed TV Wall Mount**

#### **Key Benefits**

- Framed like a painting: just 2.2 cm from the wall
- Lock your TV with a single click through ClickLoc™
- Spirit level included
- Protective TV patches Protect the rear of your TV with soft protective patches
- Easy cable access

## Stylish and safe: flat TV wall mount for TVs from 19 to 50 inches

This TV wall mount from the COMFORT Fixed series is the ideal solution if you want to mount your TV safely and stylishly on the wall. The TV wall mount is suitable for TVs from 19 to 50 inches and weighing up to 30 kg. There is only 2.2 cm between your TV and the wall. The COMFORT Fixed TV wall mount is a fixed wall mount. It cannot be turned or tilted. The perfect choice if you sit directly in front of the TV.