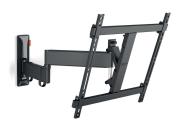

### TVM 3443 Full-Motion TV Wall Mount (black)

#### **Key Benefits**

- Smooth OneFinger™ Movement
- Keep your TV always level (horizontally and vertically)
- Cable clips included: Guide your cables from TV to wall
- Easily lock and release with TiltAnchor™
- Turn your TV up to 180° thanks to long arms of 58 cm

## Stylish and safe: full-motion TV wall mount for TVs from 32 to 65 inches

Would you like to enjoy your TV optimally from anywhere in the room? And are you therefore looking for a stylish but sturdy TV wall mount so that your TV is secure? This COMFORT Full-Motion+ TV wall mount is perfect for you. You can turn the wall mount up to 180° and tilt it up to 20°. The wall mount is suitable for TVs from 32 to 65 inches and weighing up to 25 kg.