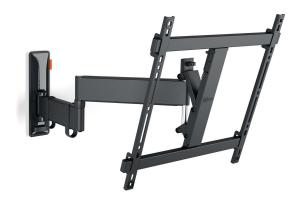

### TVM 3443 Full-Motion TV Wall Mount (black)

#### **Key Benefits**

- Smooth OneFinger™ Movement
- Keep your TV always level (horizontally and vertically)
- Cable clips included: Guide your cables from TV to wall
- Easily lock and release with TiltAnchor™
- Turn your TV up to 180° thanks to long arms of 58 cm

## Stylish and safe: full-motion TV wall mount for TVs from 32 to 65 inches

Would you like to enjoy your TV optimally from anywhere in the room? And are you therefore looking for a stylish but sturdy TV wall mount so that your TV is secure? This COMFORT Full-Motion+ TV wall mount is perfect for you. You can turn the wall mount up to 180° and tilt it up to 20°. The wall mount is suitable for TVs from 32 to 65 inches and weighing up to 25 kg.