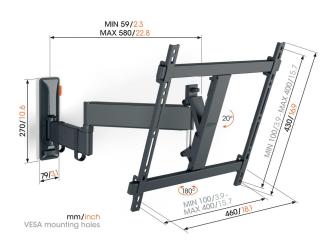

# **Specifications**

Article number (SKU) 3834430
Colour Black

EAN single box 8712285350320

Product size M
Height 430
Width 460
TÜV certified Yes

Tilt up to 20°

Turn Up to 180°

Guarantee 10 years

Min. screen size (inch) 32

Max. screen size (inch) 65

Min. hole pattern 100mm x 100mm Max. hole pattern 400mm x 400mm

25

Max. bolt sizeM8Max. height of interface (mm)430Max. width of interface (mm)460

Max. weight load (kg)

Cable management Cable clips

Max. distance to the wall (mm)580Max. horizontal hole pattern (mm)400Max. vertical hole pattern (mm)400Min. distance to the wall (mm)59Number of pivot points3Spirit level includedYesUniversal or fixed hole patternUniversal