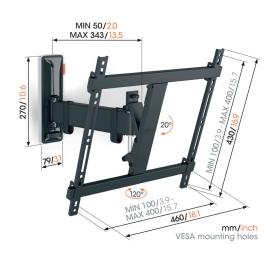

# **Specifications**

Article number (SKU) 3834230
Colour Black

EAN single box 8712285349966

Product size M
Height 430
Width 460
TÜV certified Yes

 Tilt
 Tilt up to 20°

 Turn
 Up to 120°

 Guarantee
 10 years

 Min. screen size (inch)
 32

 Max. screen size (inch)
 65

 Max. weight load (kg)
 25

Min. hole pattern 100mm x 100mm x 100mm Max. hole pattern 400mm x 400mm

Max. bolt sizeM8Max. height of interface (mm)430Max. width of interface (mm)460Cable managementCable clip

Max. distance to the wall (mm)343Max. horizontal hole pattern (mm)400Max. vertical hole pattern (mm)400Min. distance to the wall (mm)50Number of pivot points2Spirit level includedYesUniversal or fixed hole patternUniversal