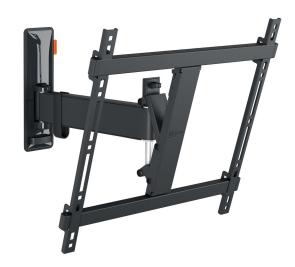

### TVM 3423 Full-Motion TV Wall Mount

## Stylish and safe: full-motion TV wall mount for TVs from 32 to 65 inches

With this stylish COMFORT Full-Motion TV wall mount, you are choosing safety, design and viewing comfort. Intensive use is no problem for this sturdy wall mount. This makes it ideal for families with children. You can turn the wall mount up to 120° and tilt it 20°. This makes it easy to create the ideal viewing angle. The wall mount is suitable for TVs from 32 to 65 inches and weighing up to 25 kg.