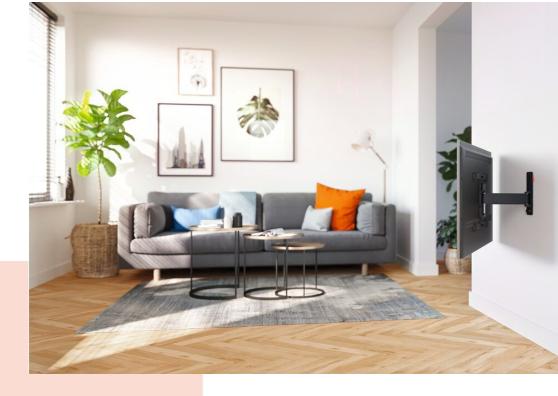

## Stylish and safe: full-motion TV wall mount for TVs from 32 to 65 inches

With this stylish COMFORT Full-Motion TV wall mount, you are choosing safety, design and viewing comfort. Intensive use is no problem for this sturdy wall mount. This makes it ideal for families with children. You can turn the wall mount up to 120° and tilt it 20°. This makes it easy to create the ideal viewing angle. The wall mount is suitable for TVs from 32 to 65 inches and weighing up to 25 kg.