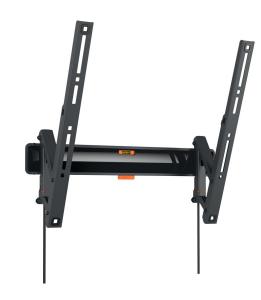

## **TVM 3413 Tilting TV Wall Mount**

#### **Key Benefits**

- Effortless tilting Avoid reflections and tilt up to 20°
- Family friendly TV watching Easy to use, safe for your family
- Lock your TV with a single click through ClickLoc™
- Spirit level included
- Protective TV patches Protect the rear of your TV with soft protective patches