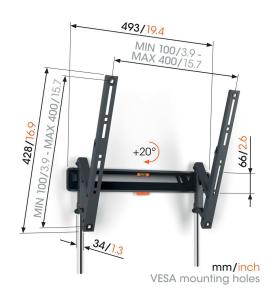

# **Specifications**

Article number (SKU) 3834130
Colour Black

EAN single box 8712285349904

Product size M
Height 428
Width 493
TÜV certified Yes

Tilt up to 20°
Guarantee 10 years
Min. screen size (inch) 32
Max. screen size (inch) 65
Max. weight load (kg) 25

Min. hole pattern 100mm x 100mm Max. hole pattern 400mm x 400mm

Max. bolt size M8 Max. height of interface (mm) 428 Max. width of interface (mm) 493 Max. horizontal hole pattern (mm) 400 Max. vertical hole pattern (mm) 400 Min. distance to the wall (mm) 34 Spirit level included Yes Universal or fixed hole pattern Universal