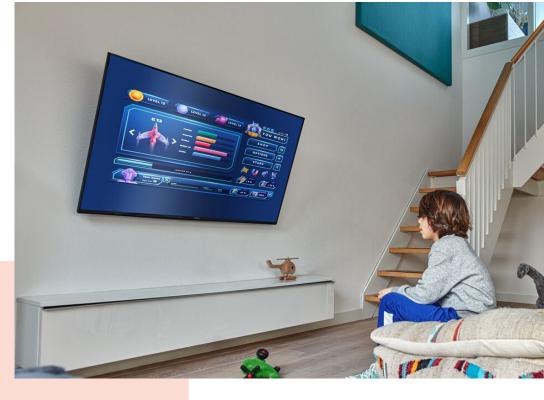

## Stylish and safe: tilting TV wall mount for TVs from 32 to 65 inches

The COMFORT Tilt TV wall mount is ideal if you want to mount your TV a bit higher on the wall, for example in your bedroom. Your TV is mounted stylishly and safely. And you can tilt the screen up to 20° to create a comfortable viewing angle. The TV wall mount is suitable for TVs from 32 to 65 inches and weighing up to 25 kg.