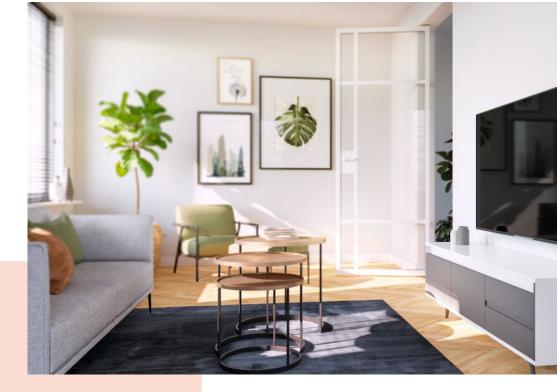

## Stylish and safe: flat TV wall mount for TVs from 32 to 77 inches

Would you like to mount your flat screen TV stylishly and securely on the wall? With this COMFORT Fixed TV wall mount, you are choosing design and safety. The wall mount is suitable for mounting TVs from 32 to 77 inches and weighing up to 50 kg flat against the wall. The space between the TV and the wall is only 2.2 cm. COMFORT Fixed TV wall mounts cannot be turned or tilted. So, if you always sit directly in front of your TV, this is the perfect wall mount for you.