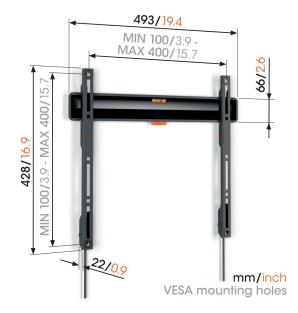

# **Specifications**

| 3834030     |                                                                                                                                                                                                                                          |
|-------------|------------------------------------------------------------------------------------------------------------------------------------------------------------------------------------------------------------------------------------------|
| Black       |                                                                                                                                                                                                                                          |
| 8712285     | 34                                                                                                                                                                                                                                       |
| М           |                                                                                                                                                                                                                                          |
| 428         |                                                                                                                                                                                                                                          |
| 493         |                                                                                                                                                                                                                                          |
| Yes         |                                                                                                                                                                                                                                          |
| 10 years    |                                                                                                                                                                                                                                          |
| 32          |                                                                                                                                                                                                                                          |
| 77          |                                                                                                                                                                                                                                          |
| 50          |                                                                                                                                                                                                                                          |
| 100mm x     | ( ]                                                                                                                                                                                                                                      |
| 400mm >     | ζ4                                                                                                                                                                                                                                       |
| M8          |                                                                                                                                                                                                                                          |
| m) 428      |                                                                                                                                                                                                                                          |
| n) 493      |                                                                                                                                                                                                                                          |
| (mm) 400    |                                                                                                                                                                                                                                          |
| nm) 400     |                                                                                                                                                                                                                                          |
| m) 22       |                                                                                                                                                                                                                                          |
| Yes         |                                                                                                                                                                                                                                          |
| Yes         |                                                                                                                                                                                                                                          |
| rn Universa | 1                                                                                                                                                                                                                                        |
|             | Black<br>8712285<br>M<br>428<br>493<br>Yes<br>10 years<br>32<br>77<br>50<br>100mm x<br>400mm x<br>400<br>mm)<br>428<br>yes |