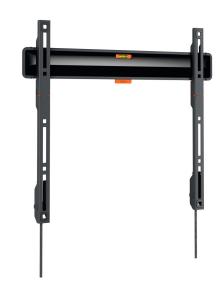

### TVM 3403 Fixed TV Wall Mount

#### Key Benefits

- Framed like a painting: just 2.2 cm from the wall
- Lock your TV with a single click through ClickLoc™
- Spirit level included
- Protective TV patches Protect the rear of your TV with soft protective patches
- Easy cable access

## TVM 3403 Fixed TV Wall Mount