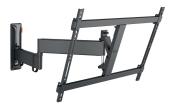

### TVM 3643 Full-Motion TV Wall Mount (black)

## Stylish and safe: full-motion TV wall mount for TVs from 40 to 77 inches

With this stylish COMFORT Full-Motion+ TV wall mount, you can enjoy your large TV to the max. The wall mount can turn up to 180° and tilt up to 20° for optimal viewing comfort. It is designed for intensive use, so it is ideal for families with children. Your TV is guaranteed to be mounted safely and securely. The wall mount is suitable for TVs from 40 to 77 inches and weighing up to 35 kg.