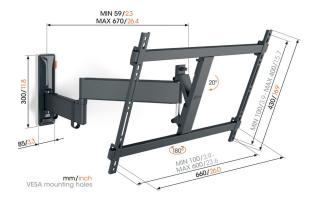

# **Specifications**

Article number (SKU) Colour EAN single box Product size TÜV certified Tilt Turn Guarantee Min. screen size (inch) Max. screen size (inch) Max. weight load (kg) Min. hole pattern Max. hole pattern Max. bolt size Max. height of interface (mm) Max. width of interface (mm) Cable management Max. distance to the wall (mm) Max. horizontal hole pattern (mm) Max. vertical hole pattern (mm) Min. distance to the wall (mm) Number of pivot points Spirit level included Universal or fixed hole pattern Awards

3836430 Black 8712285350207 L Yes Tilt up to 20° Up to 180° 10 years 40 77 35 100mm x 100mm 600mm x 400mm M8 430 660 Cable clips 670 600 400 59 3 Yes Universal Good Industrial Design Award

VOGEL'S HOLDING BV (c)