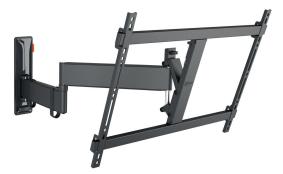

### TVM 3643 Full-Motion TV Wall Mount (black)

## Stylish and safe: full-motion TV wall mount for TVs from 40 to 77 inches

With this stylish COMFORT Full-Motion+ TV wall mount, you can enjoy your large TV to the max. The wall mount can turn up to 180° and tilt up to 20° for optimal viewing comfort. It is designed for intensive use, so it is ideal for families with children. Your TV is guaranteed to be mounted safely and securely. The wall mount is suitable for TVs from 40 to 77 inches and weighing up to 35 kg.