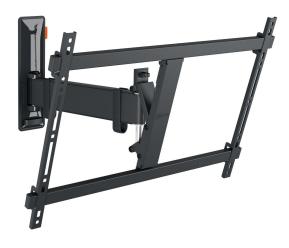

### TVM 3623 Full-Motion TV Wall Mount

## Stylish and safe: full-motion TV wall mount for TVs from 40 to 77 inches

You want to enjoy your large flat screen TV without any worries. With this stylish COMFORT Full-Motion TV wall mount, you can do just that. Your TV is mounted stylishly and safely on the wall. The wall mount is specially designed for intensive use, with families with children in mind. Setting the perfect viewing angle? No problem. You can turn your TV up to 120° and tilt it up to 20°. The wall mount is suitable for TVs from 40 to 77 inches and weighing up to 35 kg.