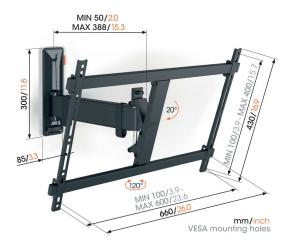

# **Specifications**

Article number (SKU) Colour EAN single box Product size Height Width TÜV certified Tilt Turn Guarantee Min. screen size (inch) Max. screen size (inch) Max. weight load (kg) Min. hole pattern Max. hole pattern Max. bolt size Max. height of interface (mm) Max. width of interface (mm) Cable management Max. distance to the wall (mm) Max. horizontal hole pattern (mm) Max. vertical hole pattern (mm) Min. distance to the wall (mm) Number of pivot points Spirit level included Universal or fixed hole pattern

3836230 Black 8712285350146 L 430 660 Yes Tilt up to 20° Up to 120° 10 years 40 77 35 100mm x 100mm 600mm x 400mm M8 430 660 Cable clip 388 600 400 50 2 Yes Universal

All rights reserved. Subject to printing errors, technical and price amendments.