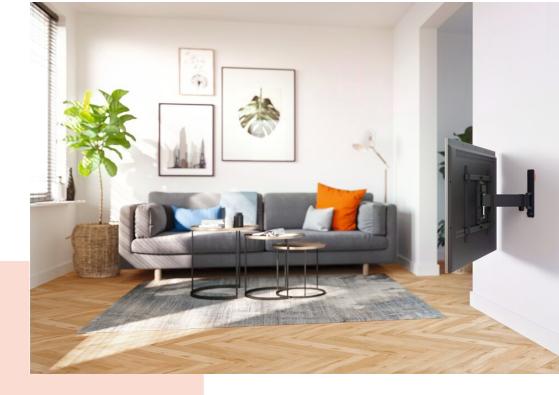

## Stylish and safe: full-motion TV wall mount for TVs from 40 to 77 inches

You want to enjoy your large flat screen TV without any worries. With this stylish COMFORT Full-Motion TV wall mount, you can do just that. Your TV is mounted stylishly and safely on the wall. The wall mount is specially designed for intensive use, with families with children in mind. Setting the perfect viewing angle? No problem. You can turn your TV up to 120° and tilt it up to 20°. The wall mount is suitable for TVs from 40 to 77 inches and weighing up to 35 kg.