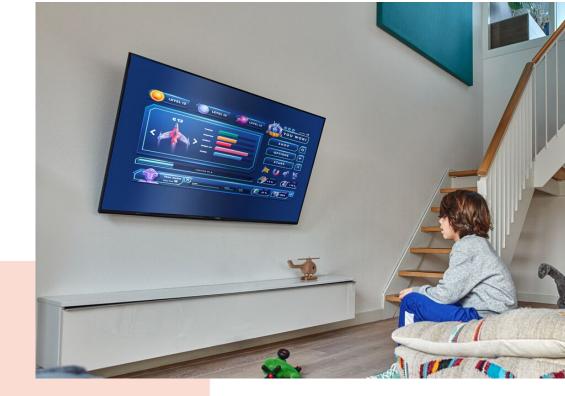

## Stylish and safe: tilting TV wall mount for TVs from 40 to 77 inches

Are you looking for a safe and stylish TV wall mount for your large flat screen TV? One that you can tilt because you want to mount your TV a bit higher on the wall, for example in your bedroom? If so, this COMFORT Tilt TV wall mount is the perfect choice. You can tilt it up to 20° to create the ideal viewing angle. The wall mount is suitable for large TVs from 40 to 77 inches and weighing up to 35 kg.

#### Key Benefits

- Effortless tilting Avoid reflections and tilt up to 20°
- Family friendly TV watching Easy to use, safe for your family
- Lock your TV with a single click through ClickLoc™
- Spirit level included
- Protective TV patches Protect the rear of your TV with soft protective patches