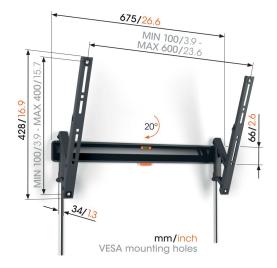

# **Specifications**

Article number (SKU) Colour EAN single box Product size TÜV certified Tilt Guarantee Min. screen size (inch) Max. screen size (inch) Max. weight load (kg) Min. hole pattern Max. hole pattern Max. bolt size Max. height of interface (mm) Max. width of interface (mm) Max. horizontal hole pattern (mm) Max. vertical hole pattern (mm) Min. distance to the wall (mm) Spirit level included Universal or fixed hole pattern

3836130 Black 8712285350085 L Yes Tilt up to 20° 10 years 40 77 35 100mm x 100mm 600mm x 400mm M8 428 675 600 400 34 Yes Universal

VOGEL'S HOLDING BV (c)

All rights reserved. Subject to printing errors, technical and price amendments.