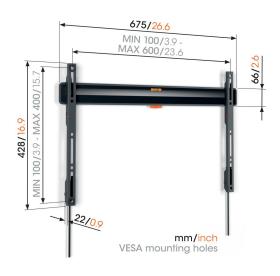

Min. screen size (inch)

Max. screen size (inch)

Max. weight load (kg)

75

Min. hole pattern 100mm x 100mm x 100mm Max. hole pattern 600mm x 400mm

Max. bolt size M8 428 Max. height of interface (mm) Max. width of interface (mm) 675 Max. horizontal hole pattern (mm) 600 400 Max. vertical hole pattern (mm) Min. distance to the wall (mm) 22 Service position Yes Spirit level included Yes Universal or fixed hole pattern Universal