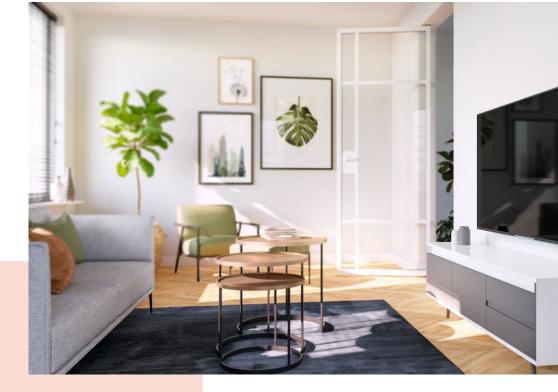

## Stylish and safe: flat TV wall mount for TVs from 40 to 100 inches

Design and safety go hand in hand with this COMFORT Fixed TV wall mount. Your TV is mounted almost flat against the wall, like a painting. The space between the TV and the wall is only 2.2 cm. The wall mount is suitable for TVs from 40 to 100 inches and weighing up to 75 kg. If you don't need to tilt or turn your TV, this COMFORT Fixed TV wall mount is a solution that will give you years of pleasure.