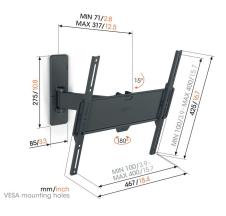

# **Specifications**

Article number (SKU) Colour EAN single box Product size Height Width TÜV certified Tilt Turn Guarantee Min. screen size (inch) Max. screen size (inch) Max. weight load (kg) Min. hole pattern Max. hole pattern Max. bolt size Max. height of interface (mm) Max. width of interface (mm) Cable management Max. distance to the wall (mm) Max. horizontal hole pattern (mm) Max. vertical hole pattern (mm) Min. distance to the wall (mm) Number of pivot points Spirit level included Universal or fixed hole pattern

1814230 Black 8712285349249 Μ 447 447 Yes Tilt up to 15° Up to 120° 5 years 32 65 25 100mm x 100mm 400mm x 400mm M8 425 467 Cable strap 317 400 400 71 2 Yes Universal

All rights reserved. Subject to printing errors, technical and price amendments.