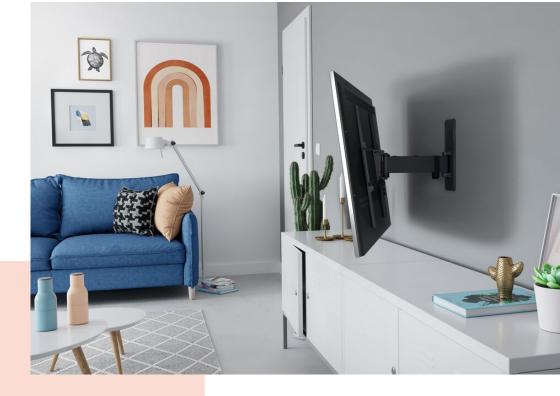

### Full-motion TV wall mount for TVs from 32 to 65 inches

Would you like to enjoy your TV to the full, even if you are not sitting directly in front of it? This QUICK Full-Motion TV wall mount makes it possible. You can turn the wall mount 120° and tilt it 15°. And don't worry if you're not that handy. Installing the QUICK Full-Motion TV wall mount is extremely easy. You can mount your TV safely on the wall in max. 30 minutes. The TV wall mount is suitable for TVs from 32 to 65 inches and weighing up to 25 kg.