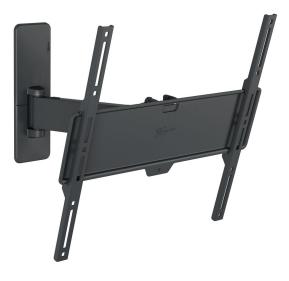

## TVM 1423 Full-Motion TV Wall Mount

### Full-motion TV wall mount for TVs from 32 to 65 inches

Would you like to enjoy your TV to the full, even if you are not sitting directly in front of it? This QUICK Full-Motion TV wall mount makes it possible. You can turn the wall mount 120° and tilt it 15°. And don't worry if you're not that handy. Installing the QUICK Full-Motion TV wall mount is extremely easy. You can mount your TV safely on the wall in max. 30 minutes. The TV wall mount is suitable for TVs from 32 to 65 inches and weighing up to 25 kg.