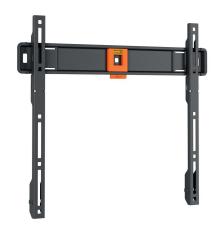

## **TVM 1403 Fixed TV Wall Mount**

#### **Key Benefits**

- Minimal gap with the wall (only 2.2 cm)
- SoftLock™: secure your TV simply
- Spirit level included