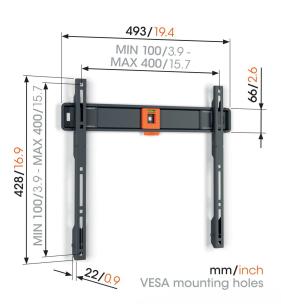

# **Specifications**

Article number (SKU) 1814030
Colour Black

EAN single box 8712285348921

Product size Μ Height 428 Width 493 TÜV certified Yes Guarantee 5 years Min. screen size (inch) 32 Max. screen size (inch) 77 Max. weight load (kg) 50

Min. hole pattern 100mm x 100mm Max. hole pattern 400mm x 400mm

Max. bolt size M8 Max. height of interface (mm) 428 Max. width of interface (mm) 493 Max. horizontal hole pattern (mm) 400 Max. vertical hole pattern (mm) 400 22 Min. distance to the wall (mm) Spirit level included Yes Universal or fixed hole pattern Universal