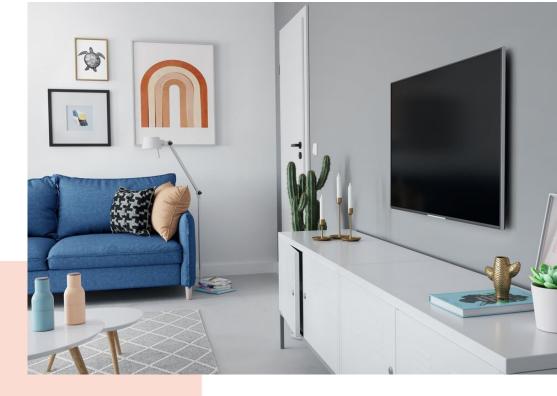

#### Flat TV wall mount for TVs from 32 to 77 inches

Are you looking for a practical TV wall mount to mount your TV on the wall easily and quickly? Do you always sit directly in front of your TV, so your screen doesn't need to turn or tilt? If so, this TV wall mount from the QUICK Fixed series is the perfect choice. The TV wall mount is suitable for TVs from 32 to 77 inches and weighing up to 50 kg. There is only 2.2 cm between the TV and the wall.