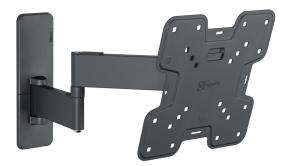

### TVM 1243 Full-Motion TV Wall Mount

## Extreme full-motion TV wall mount for TVs from 19 to 43 inches

Maximum viewing comfort from any angle in the room. That's what this QUICK Full-Motion+ TV wall mount offers. The wall mount can be turned up to 180°. You can also tilt it up to 15°. Installation is extremely easy. You can mount your TV safely on the wall in less than 30 minutes. The QUICK Full-Motion TV wall mount is suitable for TVs from 19 to 43 inches and weighing up to 15 kg.