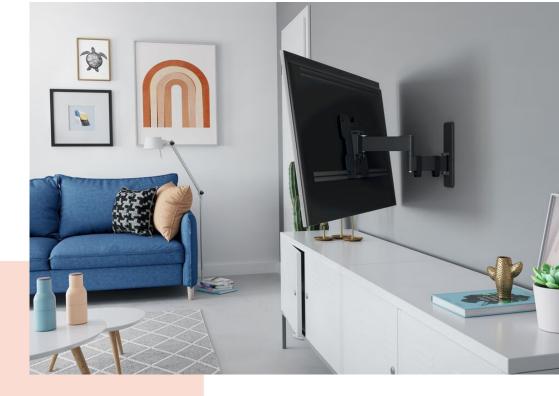

## Extreme full-motion TV wall mount for TVs from 19 to 43 inches

Maximum viewing comfort from any angle in the room. That's what this QUICK Full-Motion+ TV wall mount offers. The wall mount can be turned up to 180°. You can also tilt it up to 15°. Installation is extremely easy. You can mount your TV safely on the wall in less than 30 minutes. The QUICK Full-Motion TV wall mount is suitable for TVs from 19 to 43 inches and weighing up to 15 kg.

#### **Key Benefits**

- Turn your TV up to 180° thanks to long arms of 40 cm
- Secure tilting up to 15°
- Easy to level, even after installation
- Cable straps included
- Free spirit level included