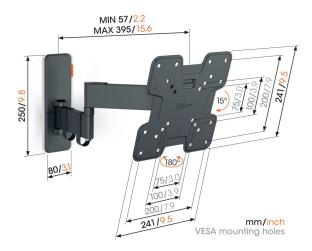

# **Specifications**

|                                             | 1010/00        |
|---------------------------------------------|----------------|
| Article number (SKU)                        | 1812430        |
| Colour                                      | Black          |
| EAN single box                              | 8712285348761  |
| Product size                                | S              |
| Height                                      | 241            |
| Width                                       | 241            |
| TÜV certified                               | Yes            |
| Tilt                                        | Tilt up to 15° |
| Turn                                        | Up to 180°     |
| Guarantee                                   | 5 years        |
| Min. screen size (inch)                     | 19             |
| Max. screen size (inch)                     | 43             |
| Max. weight load (kg)                       | 15             |
| Max. bolt size                              | M8             |
| Max. height of interface (m <mark>m)</mark> | 241            |
| Max. width of interface (m <mark>m)</mark>  | 241            |
| Cable management                            | Cable straps   |
| Max. distance to the wall (mm)              | 395            |
| Max. horizontal hole pattern (mm)           | 200            |
| Max. vertical hole pattern (mm)             | 200            |
| Min. distance to the wall (mm)              | 57             |
| Min. horizontal hole pattern (mm)           | 75             |
| Min. vertical hole pattern (mm)             | 75             |
| Number of pivot points                      | 3              |
| Spirit level included                       | Yes            |
| Universal or fixed hole pattern             | Fixed          |
|                                             |                |