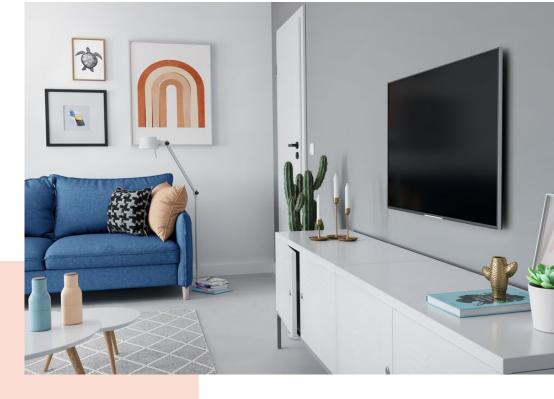

#### Flat TV wall mount for TVs from 19 to 50 inches

Mount your TV on the wall quickly and easily? This nononsense TV wall mount from the QUICK Fixed series is the perfect solution. The TV wall mount is suitable for TVs from 19 to 50 inches and weighing up to 30 kg. There is only 2.2 cm between the TV and the wall. The QUICK Fixed TV wall mount cannot be turned or tilted. It is therefore ideally suited to situations in which you sit directly in front of the TV.