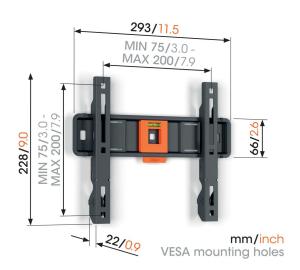

# **Specifications**

Article number (SKU) 1812030
Colour Black

EAN single box 8712285348105

Product size S Height 228 Width 293 Depth 22 TÜV certified Yes Guarantee 5 years Min. screen size (inch) 19 Max. screen size (inch) 50 30 Max. weight load (kg)

Min. hole pattern 75mm x 75mm x 75mm x 200mm x 200mm x 200mm

Max. bolt size M8 Max. height of interface (mm) 228 Max. width of interface (mm) 293 Max. horizontal hole pattern (mm) 200 Max. vertical hole pattern (mm) 200 Min. distance to the wall (mm) 22 Spirit level included Yes Universal or fixed hole pattern Universal