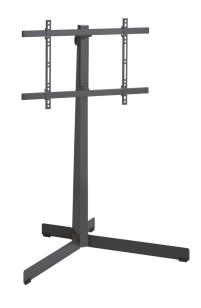

## TVS 3690 TV Floor Stand (black)

#### **Key Benefits**

- Watch TV from anywhere in the room
- Easily adjustable in height, even with your TV mounted
- Designed for TVs up to 77" and max. 50kg
- Smoothly turn your TV up to 90°
- Neatly hide your cables on the back of the stand

#### A TV floor stand for flexible placement

Introducing Vogel's TVS 3690, the ultimate flexible, freestanding TV floor stand. Easily adjust and position your TV thanks to our safe, sturdy, and stylish design. Built with premium steel, the TVS 3690 is ideal for almost all TVs from 40"-77", and up to 50kg.