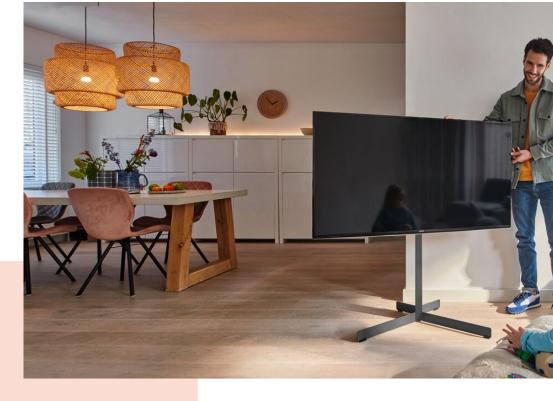

## TVS 3690 TV Floor Stand (black)

#### **Key Benefits**

- Watch TV from anywhere in the room
- Easily adjustable in height, even with your TV mounted
- Designed for TVs up to 77" and max. 50kg
- Smoothly turn your TV up to 90°
- Neatly hide your cables on the back of the stand

#### A TV floor stand for flexible placement

Introducing Vogel's TVS 3690, the ultimate flexible, freestanding TV floor stand. Easily adjust and position your TV thanks to our safe, sturdy, and stylish design. Built with premium steel, the TVS 3690 is ideal for almost all TVs from 40"-77", and up to 50kg.