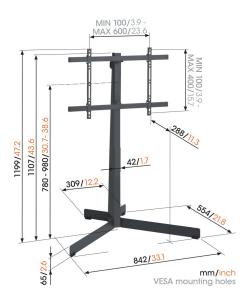

# **Specifications**

 Article number (SKU)
 3836900

 Colour
 Steel (black)

 EAN single box
 8712285355189

Product size L 1100 Height Width 842 Depth 554 TÜV certified Yes Turn Up to 90° Guarantee 10 years Min. screen size (inch) 40 77 Max. screen size (inch) 50 Max. weight load (kg)

Min. hole pattern 100mm x 100mm Max. hole pattern 600mm x 400mm

Max. bolt sizeM8Max. height of interface (mm)430Max. width of interface (mm)660

Cable management Integrated cable management

Max. horizontal hole pattern (mm)600Max. vertical hole pattern (mm)400Number of pivot points1

Universal or fixed hole pattern Universal

VOGEL'S HOLDING BV (c)

All rights reserved.
Subject to printing errors, technical and price amendments.

Date: 2021-12-07

www.vogels.com