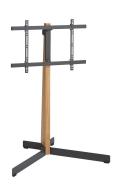

## TVS 3695 TV Floor Stand (black)

#### A TV floor stand for flexible placement

Introducing Vogel's TVS 3695, the ultimate flexible, free-standing TV floor stand. Easily adjust and position your TV thanks to our safe, sturdy, and stylish design. Built with premium, PEFC-certified oak wood and steel, the TVS 3695 is ideal for almost all TVs from 40"-77", and up to 50kg.