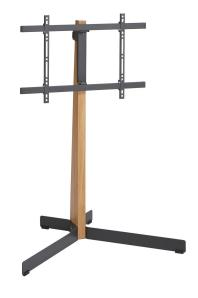

## TVS 3695 TV Floor Stand (black)

#### A TV floor stand for flexible placement

Introducing Vogel's TVS 3695, the ultimate flexible, free-standing TV floor stand. Easily adjust and position your TV thanks to our safe, sturdy, and stylish design. Built with premium, PEFC-certified oak wood and steel, the TVS 3695 is ideal for almost all TVs from 40"-77", and up to 50kg.