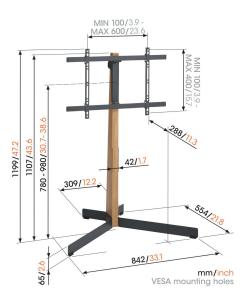

# **Specifications**

Article number (SKU) 3836950

Colour Oak & Steel (black)
EAN single box 8712285353345

Product size L 1100 Height Width 842 Depth 554 TÜV certified Yes Turn Up to 90° Guarantee 10 years Min. screen size (inch) 40

Min. screen size (inch)40Max. screen size (inch)77Max. weight load (kg)50

Min. hole pattern 100mm x 100mm x 100mm x 400mm x 400mm x 400mm x 400mm

Max. bolt sizeM8Max. height of interface (mm)430Max. width of interface (mm)660

Cable management Cable clips Integrated cable

management

Certifications PEFC

Max. horizontal hole pattern (mm) 600

Max. vertical hole pattern (mm) 400

Number of pivot points 1

Universal or fixed hole pattern Universal