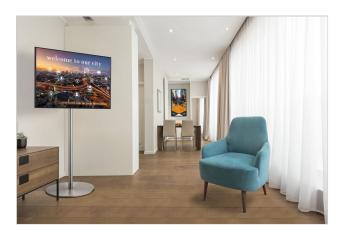

## **Key Benefits**

- Stylish high-end design
- Modular
- Cable management

The PFA 9155 display floor mounting stand is part of the modular system, allowing you to create your own floor solution.

The PFA 9155 is a stylish stainless steel floor stand for displays and is ideal for use in showrooms, offices, hotels, boardrooms, lobbies and even retail stores. You will need to add a turn and tilt unit (PFA 9148) and a display interface bar (PFB 34xx), depending on the display.