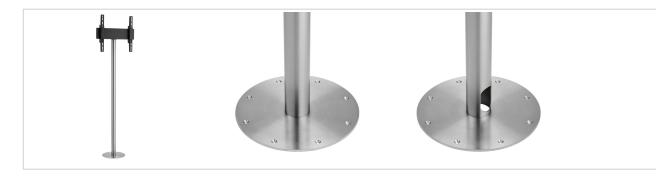

## **Key Benefits**

- Stylish high-end design
- Modular
- Cable management

The PFA 9155 display floor mounting stand is part of the modular system, allowing you to create your own floor solution.

The PFA 9155 is a stylish stainless steel floor stand for displays and is ideal for use in showrooms, offices, hotels, boardrooms, lobbies and even retail stores. You will need to add a turn and tilt unit (PFA 9148) and a display interface bar (PFB 34xx), depending on the display.