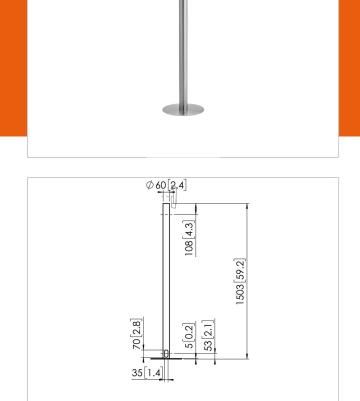

Ø5[0.2] (8x)

## **Specifications**

Product type number PFA 9155
Article number (SKU) 7291554
Colour Silver

EAN single box 8712285350788

Height 1503 Width 300 Depth 300 TÜV certified Yes Guarantee 5 years Min. screen size (inch) 55 55 Max. screen size (inch) Max. weight load (kg) 50 55 Max. screen size (inch)