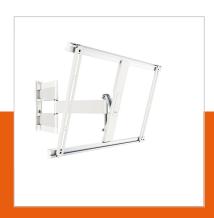

### Extra-thin full motion TV bracket for large TVs

The THIN 545 full motion TV bracket has a maximum weight capacity of 25 kg. Almost any TV, from 40" to 65" (102-165 cm), can be mounted flat against the wall with the THIN 545. The maximum turning angle is 180° and the max. tilting angle is 20°. The distance from the wall is 35 mm.

#### Your TV moves in all directions

Mount your TV on the wall with an extra-thin THIN full-motion TV bracket for the best view of your TV from anywhere in the room. You simply turn the TV towards you and you'll never again have to worry about annoying reflections. With the THIN full-motion wall mount, you can turn and tilt your TV to any desired position.