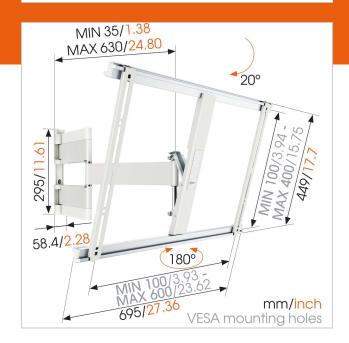

### Extra-thin full motion TV bracket for large TVs

The THIN 545 full motion TV bracket has a maximum weight capacity of 25 kg. Almost any TV, from 40" to 65" (102-165 cm), can be mounted flat against the wall with the THIN 545. The maximum turning angle is 180° and the max. tilting angle is 20°. The distance from the wall is 35 mm.

### **Specifications**

Product type number THIN 545
Article number (SKU) 8395451
Colour White

EAN single box 8712285335068

Product size L TÜV certified Yes

Tilt up to 20°

Turn Full motion (up to 180°)

Guarantee Lifetime Awards

Min. screen size (inch) 40

Max. screen size (inch) 65 Product line

Max. weight load (kg) 25

Min. hole pattern 100mm x 100mm Max. hole pattern 600mm x 400mm

Max. bolt size M8
Max. height of interface (mm) 449
Max. width of interface (mm) 695

Cable management Cable management integrated in arm

Max. distance to the wall (mm) 630 Min. distance to the wall (mm) 35 Number of pivot points 3

Product group Tv mount turn

Spirit level included True
Universal or fixed hole pattern Universal