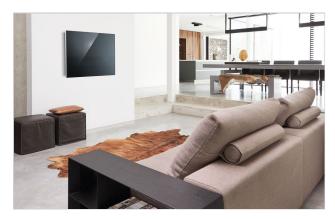

#### Your TV sits like a painting on the wall

Are you looking for a sturdy and safe way to mount your TV flat against the wall? With a THIN fixed TV wall bracket you can mount your TV just 15 mm from the wall. Virtually invisible after installation. The THIN fixed wall bracket is a reliable and stable solution with guaranteed Vogel's quality. Because there are no moving or protruding parts, the risk of damage is very limited.