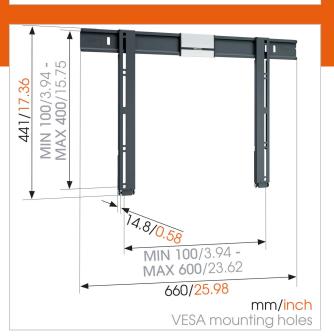

# **Specifications**

| Product type number             | THIN 505                        |
|---------------------------------|---------------------------------|
| Article number (SKU)            | 8395050                         |
| Colour                          | Black                           |
| EAN single box                  | 871228533                       |
| Product size                    | L                               |
| TÜV certified                   | Yes                             |
| Guarantee                       | Lifetime                        |
| Min. screen size (inch)         | 40                              |
| Max. screen size (inch)         | 65                              |
| Max. weight load (kg)           | 40                              |
| Min. hole pattern               | 100mm x 1                       |
| Max. hole pattern               | 600mm x 4                       |
| Max. bolt size                  | M8                              |
| Max. height of interface (mm)   | ) 437                           |
| Max. width of interface (mm)    | 680                             |
| Min. distance to the wall (mm   | ) 15                            |
| Product group                   | Tv mount t                      |
| Service position                | True                            |
| Spirit level included           | True                            |
| Universal or fixed hole pattern | Universal                       |
| What's in the box               | <ul> <li>Mountin</li> </ul>     |
|                                 | <ul> <li>Spirit love</li> </ul> |

THIN 505 8395050 Black 8712285334986 L Yes Lifetime 40 65 40 100mm x 100mm 600mm x 100mm 600mm x 400mm M8 437 680 15 Tv mount flat True True Universal • Mounting instructions

• Spirit level

- TV mount guide app
- TV mounting kit
- Wall mount
- Wall mounting kit