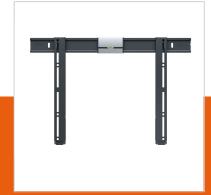

#### Extra thin, fixed TV bracket for thin, flat TVs

The THIN 505 wall mount is suitable for 40" to 65" (102-165 cm) TVs and has a maximum weight capacity of 40 kg. After installation the wall mount is barely noticeable. The distance from the wall is only 15 mm.

#### Your TV sits like a painting on the wall

Are you looking for a sturdy and safe way to mount your TV flat against the wall? With a THIN fixed TV wall bracket you can mount your TV just 15 mm from the wall. Virtually invisible after installation. The THIN fixed wall bracket is a reliable and stable solution with guaranteed Vogel's quality. Because there are no moving or protruding parts, the risk of damage is very limited.