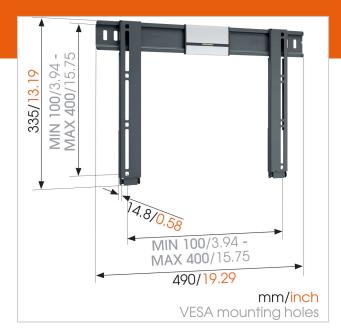

### **Specifications**

Product type number THIN 405 Product line THIN

Article number (SKU) 8394050
Colour Black

EAN single box 8712285334887

Product size M
TÜV certified Yes
Guarantee Lifetime
Min. screen size (inch) 26
Max. screen size (inch) 55
Max. weight load (kg) 25

Min. hole pattern 100mm x 100mm Max. hole pattern 400mm x 400mm

Max. bolt sizeM8Max. height of interface (mm)337Max. width of interface (mm)490Min. distance to the wall (mm)15

Product group Tv mount flat

Service position True
Spirit level included True
Universal or fixed hole pattern Universal

What's in the box • Mounting instructions

• Spirit level

• TV mount guide app

• TV mounting kit

• Wall mount

• Wall mounting kit