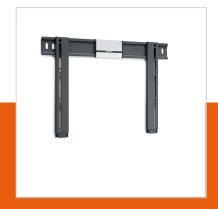

### Extra thin, fixed TV bracket for thin, flat TVs

The THIN 405 wall mount is suitable for 26" to 55" (66-140 cm) TVs and has a maximum weight capacity of 25 kg. After installation the wall mount is barely noticeable. The distance from the wall is only 15 mm.

### Your TV sits like a painting on the wall

Are you looking for a sturdy and safe way to mount your TV flat against the wall? With a THIN fixed TV wall bracket you can mount your TV just 15 mm from the wall. Virtually invisible after installation. The THIN fixed wall bracket is a reliable and stable solution with guaranteed Vogel's quality. Because there are no moving or protruding parts, the risk of damage is very limited.