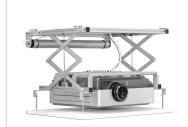

## **PPL 2040 Projector lift system**

Article number (SKU) Colour 7020404 Silver

The PPL 2040 projector lift system is the perfect solution for the integration of a large and heavy projector into a ceiling where an aesthetical solution is required. Not only is the projector neatly hidden, it is also theft delaying. The lifts runs silently and offers two adjustable positions: top and show.

"This lift has been developed to be installed inside a false ceiling where very few space is available. Inside the false ceiling only a minimum height of 14 cm is required to install lift and projector. The motor allows a drop of 40 cm. The maximum weight capacity of the projector lift is 30 kg. The PPL 2040 is supplied with extendable side brackets in order to position the ceiling tile exactly in the ceiling tile grid. The lift is equipped with two safety screws that prevent the lift to extent further to the preset end stop."