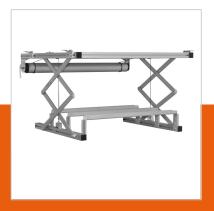

## **PPL 2040 Projector lift system**

Article number (SKU) Colour 7020404 Silver

The PPL 2040 projector lift system is the perfect solution for the integration of a large and heavy projector into a ceiling where an aesthetical solution is required. Not only is the projector neatly hidden, it is also theft delaying. The lifts runs silently and offers two adjustable positions: top and show.

"This lift has been developed to be installed inside a false ceiling where very few space is available. Inside the false ceiling only a minimum height of 14 cm is required to install lift and projector. The motor allows a drop of 40 cm. The maximum weight capacity of the projector lift is 30 kg. The PPL 2040 is supplied with extendable side brackets in order to position the ceiling tile exactly in the ceiling tile grid. The lift is equipped with two safety screws that prevent the lift to extent further to the preset end stop."