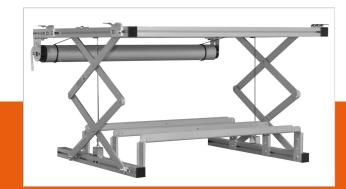

## **PPL 2040 Projector lift system**

Article number (SKU) Colour 7020404 Silver

The PPL 2040 projector lift system is the perfect solution for the integration of a large and heavy projector into a ceiling where an aesthetical solution is required. Not only is the projector neatly hidden, it is also theft delaying. The lifts runs silently and offers two adjustable positions: top and show.

"This lift has been developed to be installed inside a false ceiling where very few space is available. Inside the false ceiling only a minimum height of 14 cm is required to install lift and projector. The motor allows a drop of 40 cm. The maximum weight capacity of the projector lift is 30 kg. The PPL 2040 is supplied with extendable side brackets in order to position the ceiling tile exactly in the ceiling tile grid. The lift is equipped with two safety screws that prevent the lift to extent further to the preset end stop."