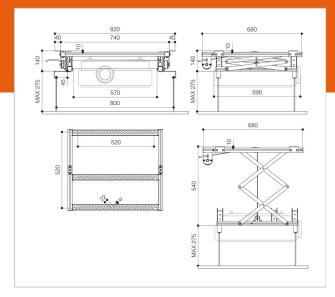

## **Specifications**

Product type number PPL 2040
Article number (SKU) 7020404
Colour Silver

EAN single box 8712285350801

Height 140
Width 820
Depth 680
Guarantee 2 years
Guarantee electrical parts 2 years
Max. weight load (kg) 30
Average power consumption 184

(W)

Certifications CE
Max. distance to ceiling (mm) 540
Min. distance to ceiling (mm) 140

Voltage 220 V, 50 Hz 230 V, 50 Hz