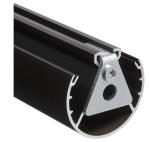

The PUC 2430 is equipped with a double cable duct system with which you can quickly and simply ensure that all cables are concealed. The pole is made of aluminum and, therefore, it can be easily cut at the required length. Therefore, combine a pole with one of the Connect-it ceiling plates and a Connect-it interface for a complete ceiling solution.