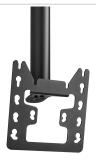

## **Key Benefits**

- Stylish high-end design
- Modular components
- Cable management
- Also suitable for sloped ceilings
- Easy install

The PUC 2430 is an 300 cm pole and is a part of the modular Connect-it system with which you can create your own ceiling solution for small- to medium-sized displays.

The PUC 2430 is equipped with a double cable duct system with which you can quickly and simply ensure that all cables are concealed. The pole is made of aluminum and, therefore, it can be easily cut at the required length. Therefore, combine a pole with one of the Connect-it ceiling plates and a Connect-it interface for a complete ceiling solution.