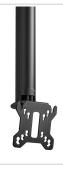

## **Key Benefits**

- Stylish high-end design
- Modular components
- Cable management
- Also suitable for sloped ceilings
- Easy install

The PUC 2430 is an 300 cm pole and is a part of the modular Connect-it system with which you can create your own ceiling solution for small- to medium-sized displays.

The PUC 2430 is equipped with a double cable duct system with which you can quickly and simply ensure that all cables are concealed. The pole is made of aluminum and, therefore, it can be easily cut at the required length. Therefore, combine a pole with one of the Connect-it ceiling plates and a Connect-it interface for a complete ceiling solution.