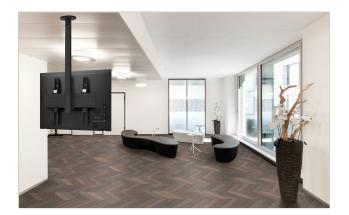

## **Key Benefits**

- Stylish high-end design
- Modular components
- Cable management
- Also suitable for sloped ceilings
- Easy install

The PUC 2430 is an 300 cm pole and is a part of the modular Connect-it system with which you can create your own ceiling solution for small- to medium-sized displays.