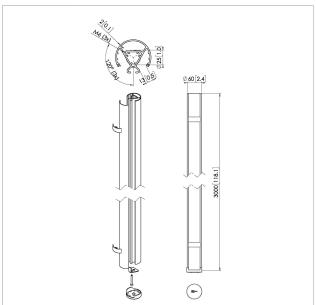

The PUC 2430 is equipped with a double cable duct system with which you can quickly and simply ensure that all cables are concealed. The pole is made of aluminum and, therefore, it can be easily cut at the required length. Therefore, combine a pole with one of the Connect-it ceiling plates and a Connect-it interface for a complete ceiling solution.

## **Specifications**

Product type number PUC 2430
Article number (SKU) 7224300
Colour Black

EAN single box 8712285344541

Length 3000
Width 60
TÜV certified Yes
Guarantee 5 years
Max. weight load (kg) 40
Back-to-back displays False