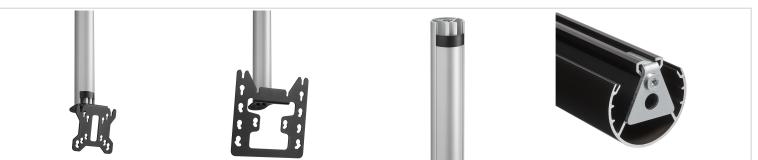

## **Key Benefits**

- Stylish high-end design
- Modular components
- Cable management
- Also suitable for sloped ceilings
- Easy install

The PUC 2422 is an 220 cm pole and is a part of the modular Connect-it system with which you can create your own ceiling solution for small- to medium-sized displays.

The PUC 2422 is equipped with a double cable duct system with which you can quickly and simply ensure that all cables are concealed. The pole is made of aluminum and, therefore, it can be easily cut at the required length. Therefore, combine a pole with one of the Connect-it ceiling plates and a Connect-it interface for a complete ceiling solution.