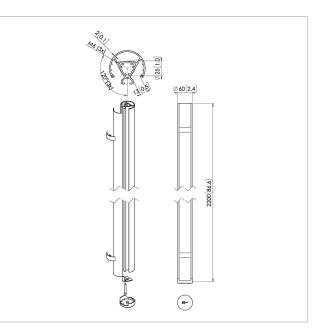

The PUC 2422 is equipped with a double cable duct system with which you can quickly and simply ensure that all cables are concealed. The pole is made of aluminum and, therefore, it can be easily cut at the required length. Therefore, combine a pole with one of the Connect-it ceiling plates and a Connect-it interface for a complete ceiling solution.

## **Specifications**

| Product type number   | PUC 2422      |
|-----------------------|---------------|
| Article number (SKU)  | 7224224       |
| Colour                | Silver        |
| EAN single box        | 8712285344527 |
| Length                | 2200          |
| Width                 | 60            |
| TÜV certified         | Yes           |
| Guarantee             | 5 years       |
| Max. weight load (kg) | 40            |
| Back-to-back displays | False         |
|                       |               |