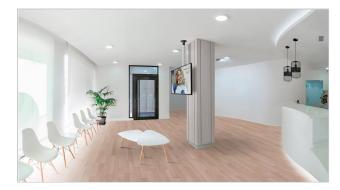

## **Key Benefits**

- Stylish high-end design
- Modular components
- Cable management
- Also suitable for sloped ceilings
- Easy to install

The PUC 2415 is an 150 cm pole and is a part of the modular Connect-it system with which you can create your own ceiling solution for small- to medium-sized displays.