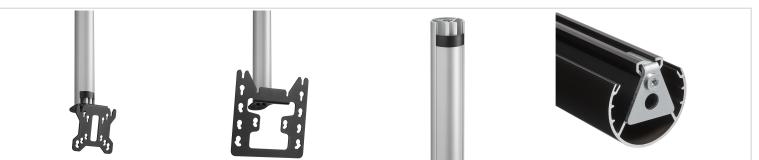

## **Key Benefits**

- Stylish high-end design
- Modular components
- Cable management
- Also suitable for sloped ceilings
- Easy to install

The PUC 2415 is an 150 cm pole and is a part of the modular Connect-it system with which you can create your own ceiling solution for small- to medium-sized displays.

The PUC 2415 is equipped with a double cable duct system with which you can quickly and simply ensure that all cables are concealed. The pole is made of aluminum and, therefore, it can be easily cut at the required length. Therefore, combine a pole with one of the Connect-it ceiling plates and a Connect-it interface for a complete ceiling solution.