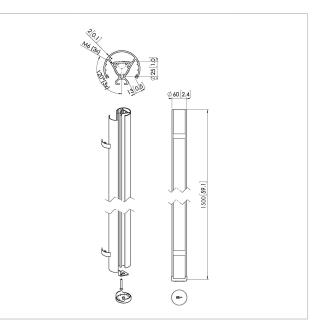

The PUC 2415 is equipped with a double cable duct system with which you can quickly and simply ensure that all cables are concealed. The pole is made of aluminum and, therefore, it can be easily cut at the required length. Therefore, combine a pole with one of the Connect-it ceiling plates and a Connect-it interface for a complete ceiling solution.

## **Specifications**

| Product type number   | PUC 2415      |
|-----------------------|---------------|
| Article number (SKU)  | 7224154       |
| Colour                | Silver        |
| EAN single box        | 8712285344480 |
| Length                | 1500          |
| Width                 | 60            |
| TÜV certified         | Yes           |
| Guarantee             | 5 years       |
| Max. weight load (kg) | 40            |
| Back-to-back displays | False         |
|                       |               |