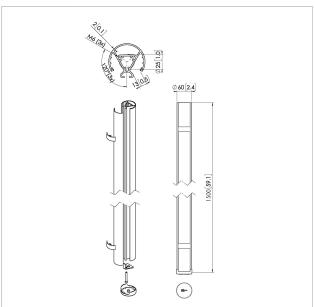

The PUC 2415 is equipped with a double cable duct system with which you can quickly and simply ensure that all cables are concealed. The pole is made of aluminum and, therefore, it can be easily cut at the required length. Therefore, combine a pole with one of the Connect-it ceiling plates and a Connect-it interface for a complete ceiling solution.

## **Specifications**

Product type number PUC 2415
Article number (SKU) 7224150
Colour Black

EAN single box 8712285344466

Length 1500
Width 60
TÜV certified Yes
Guarantee 5 years
Max. weight load (kg) 40
Back-to-back displays False