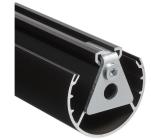

The PUC 2415 is equipped with a double cable duct system with which you can quickly and simply ensure that all cables are concealed. The pole is made of aluminum and, therefore, it can be easily cut at the required length. Therefore, combine a pole with one of the Connect-it ceiling plates and a Connect-it interface for a complete ceiling solution.