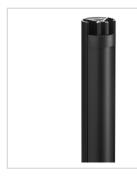

## PUC 2415 Pole 150 cm black

Article number (SKU)

7224150 Black

## **Key Benefits**

- Stylish high-end design
- Modular components
- Cable management
- Also suitable for sloped ceilings
- Easy to install

The PUC 2415 is an 150 cm pole and is a part of the modular Connect-it system with which you can create your own ceiling solution for small- to medium-sized displays.

The PUC 2415 is equipped with a double cable duct system with which you can quickly and simply ensure that all cables are concealed. The pole is made of aluminum and, therefore, it can be easily cut at the required length. Therefore, combine a pole with one of the Connect-it ceiling plates and a Connect-it interface for a complete ceiling solution.