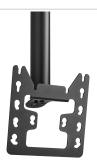

## **Key Benefits**

- Stylish high-end design
- Modular components
- Cable management
- Also suitable for sloped ceilings
- Easy to install

The PUC 2408 is an 80 cm pole and is a part of the modular Connect-it system with which you can create your own ceiling solution for small- to medium-sized displays.

The PUC 2408 is equipped with a double cable duct system with which you can quickly and simply ensure that all cables are concealed. The pole is made of aluminum and, therefore, it can be easily cut at the required length. Therefore, combine a pole with one of the Connect-it ceiling plates and a Connect-it interface for a complete ceiling solution.