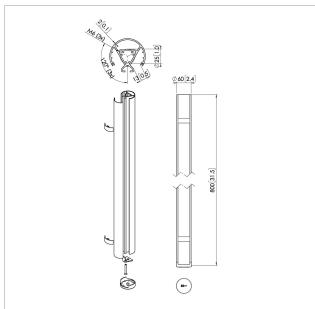

## **Specifications**

Product type number PUC 2408
Article number (SKU) 7224080
Colour Black

EAN single box 8712285344428

Length 800
Width 60
TÜV certified Yes
Guarantee 5 years
Max. weight load (kg) 40
Back-to-back displays False