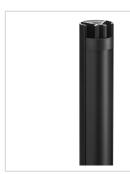

## PUC 2408 Pole 80 cm black

Article number (SKU)

7224080 Black

## **Key Benefits**

- Stylish high-end design
- Modular components
- Cable management
- Also suitable for sloped ceilings
- Easy to install

The PUC 2408 is an 80 cm pole and is a part of the modular Connect-it system with which you can create your own ceiling solution for small- to medium-sized displays.

The PUC 2408 is equipped with a double cable duct system with which you can quickly and simply ensure that all cables are concealed. The pole is made of aluminum and, therefore, it can be easily cut at the required length. Therefore, combine a pole with one of the Connect-it ceiling plates and a Connect-it interface for a complete ceiling solution.