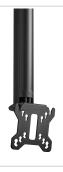

## **Key Benefits**

- Stylish high-end design
- Modular components
- Cable management
- Also suitable for sloped ceilings
- Easy to install

The PUC 2408 is an 80 cm pole and is a part of the modular Connect-it system with which you can create your own ceiling solution for small- to medium-sized displays.

The PUC 2408 is equipped with a double cable duct system with which you can quickly and simply ensure that all cables are concealed. The pole is made of aluminum and, therefore, it can be easily cut at the required length. Therefore, combine a pole with one of the Connect-it ceiling plates and a Connect-it interface for a complete ceiling solution.