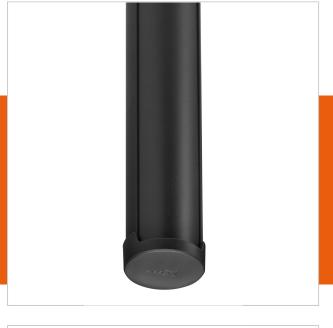

## PUC 2408 Pole 80 cm black

Article number (SKU)

7224080 Black

## **Key Benefits**

- Stylish high-end design
- Modular components
- Cable management
- Also suitable for sloped ceilings
- Easy to install

The PUC 2408 is an 80 cm pole and is a part of the modular Connect-it system with which you can create your own ceiling solution for small- to medium-sized displays.

The PUC 2408 is equipped with a double cable duct system with which you can quickly and simply ensure that all cables are concealed. The pole is made of aluminum and, therefore, it can be easily cut at the required length. Therefore, combine a pole with one of the Connect-it ceiling plates and a Connect-it interface for a complete ceiling solution.