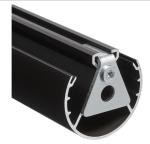

The PUC 2408 is equipped with a double cable duct system with which you can quickly and simply ensure that all cables are concealed. The pole is made of aluminum and, therefore, it can be easily cut at the required length. Therefore, combine a pole with one of the Connect-it ceiling plates and a Connect-it interface for a complete ceiling solution.